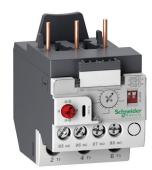

LR9D01-LR9D32

**LR9D110S** 

#### TeSys LR9D Solid State Overload Relays

| Current Setting<br>Range (A) | For mounting to TeSys D contactors | For mounting to TeSys N contactors | Catalog Numbers |
|------------------------------|------------------------------------|------------------------------------|-----------------|
| 0.1 - 0.5                    | D09-D38                            | Sizes 00-1                         | LR9D01          |
| 0.4 - 2                      | D09-D38                            | Sizes 00-1                         | LR9D02          |
| 1.6 - 8                      | D09-D38                            | Sizes 00-1                         | LR9D08          |
| 6.4 - 32                     | D09-D38                            | Sizes 00-1                         | LR9D32          |
| 22 - 110                     | N/A (Separate mounting only)*      | N/A (Separate mounting only)*      | LR9D110S        |