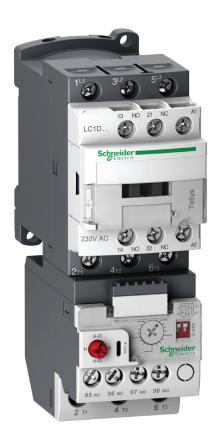

### See how our new electronic overload relays suit your needs:

- Selectable trip class (5, 10, 20, 30) lets you set the desired level of protection
- 5:1 adjustment range makes new relays a natural choice for a wide range of applications, from 0.1 A to 110 A
- Ambient insensitivity, allows accurate current measurement
- Close couple configuration\* reduces installation time and simplifies control architecture
- Can be coupled with TeSys N to form compact NEMA starters
- Self-powered eliminates the need for an external power supply
- Compliant with the following certifications and standards: UL, CSA, IEC, CCC, TÜV
- High fault short-circuit current ratings up to 65kA with circuit breakers and up to 100kA with fuses

#### TeSys LR9D Solid State Overload Relays

| Current Setting<br>Range (A) | For mounting to TeSys D contactors | For mounting to TeSys N contactors | Catalog Numbers |
|------------------------------|------------------------------------|------------------------------------|-----------------|
| 0.1 - 0.5                    | D09-D38                            | Sizes 00-1                         | LR9D01          |
| 0.4 - 2                      | D09-D38                            | Sizes 00-1                         | LR9D02          |
| 1.6 - 8                      | D09-D38                            | Sizes 00-1                         | LR9D08          |
| 6.4 - 32                     | D09-D38                            | Sizes 00-1                         | LR9D32          |
| 22 - 110                     | N/A (Separate mounting only)*      | N/A (Separate mounting only)*      | LR9D110S        |